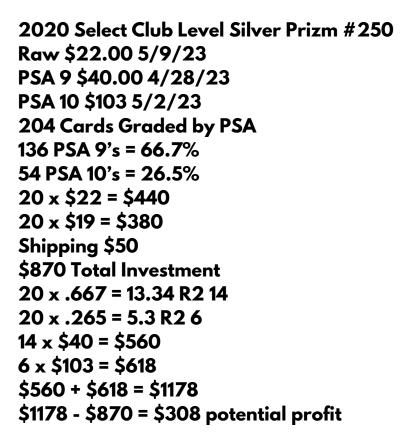

2020 Select Premier Silver Prizm #150 Raw \$14.00 5/6/23 PSA 9 \$46.00 5/8/23 PSA 10 \$93.00 5/4/23 386 Cards Graded by PSA 192 PSA 9's = 49.7% 182 PSA 10's = 47.1% 20 x \$14 = \$280 20x \$19 = \$380 Shipping \$50 **\$710 Total Investment** 20 x .497 = 9.94 R2 10 20 x .471 = 9.42 R2 10  $10 \times $46 = $460$ 10 x \$93 = \$930 \$460 + \$930 = \$1390 \$1390 - \$710 = \$680 potential profit