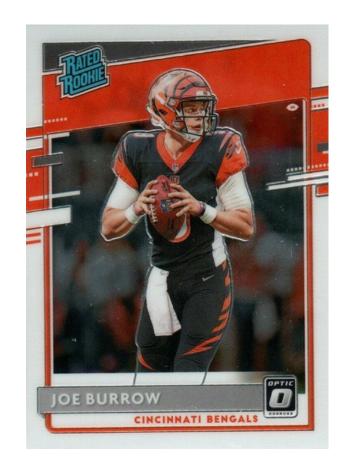

**PSA 10 \$540 last sale 5/14/23** 

2020 Optic Base #151 Raw \$36 5/14/23 PSA 8 \$27 5/14/23 PSA 9 \$45.58 5/14/23 PSA 10 \$150 5/14/23 3401 Graded by PSA 190 PSA 8's = 5.6% 1639 PSA 9's = 48.2% 1524 PSA 10's = 44.8%  $20 \times $36 = $720$  $20 \times $19 = $380$ \$50 shipping costs \$1150 total investment  $20 \times .056 = 1.12 R21$  $20 \times .482 = 9.64 R2 10$  $20 \times .448 = 8.96 R2 9$  $1 \times $27 = $27$  $10 \times $45.58 = $455.80$  $9 \times $150 = $1350$ \$27 + \$455.80 + \$1350 = \$1832.80 \$1832.80 - \$1150 = \$682.80 Potential Profit